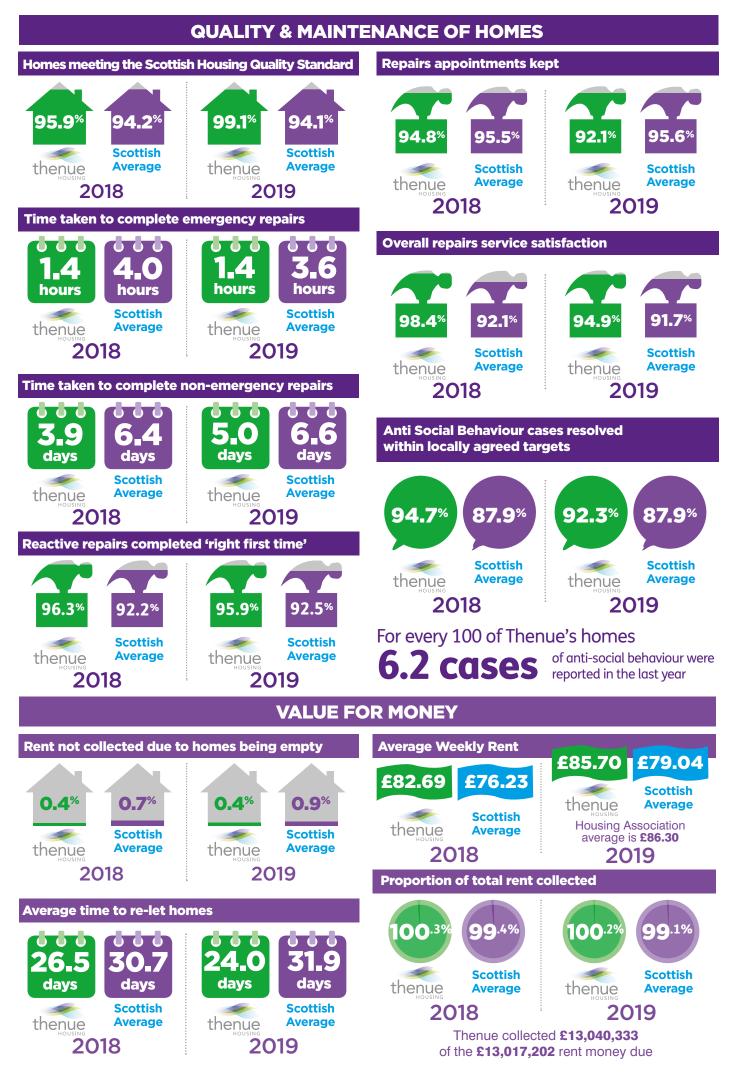

The information below shows not only how we compare to the Scottish average, but also how we compare to last year.