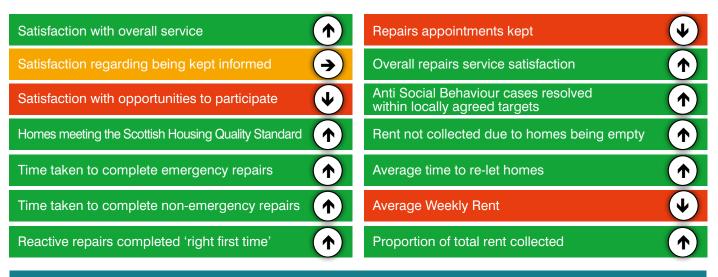

### AT A GLANCE

Below you can see, at a glance the areas where our performance is better than the Scottish average and those areas where it is worse than the Scottish average. It can be seen that Thenue has performed better than the Scottish average in 10 of the areas and performed on par with the Scottish average in 1 of the areas.