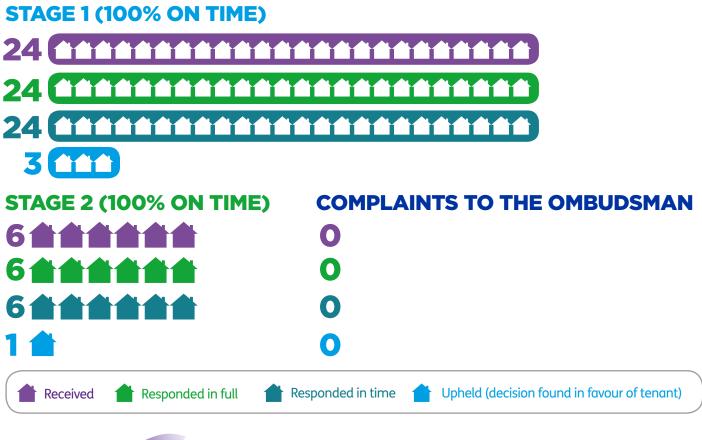

## LEARNING FROM COMPLAINTS

We value all of the feedback and comments we receive, including complaints, as we use this information to improve our services. During the year we received 30 complaints in total and the analysis is shown below.