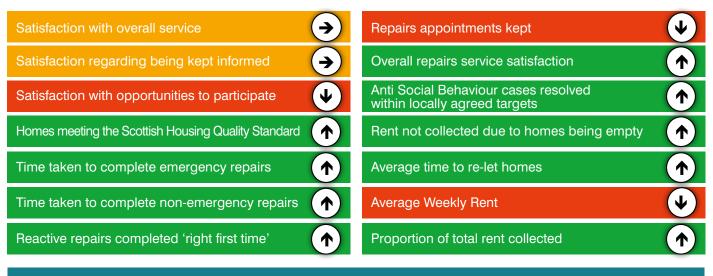

## AT A GLANCE

Below you can see, at a glance, the areas where our performance is better than the Scottish average and those areas where it is worse than the Scottish average. It can be seen that Thenue has performed better than the Scottish average in 9 of the 14 areas and performed on par with the Scottish average in 2 of the 14 areas.