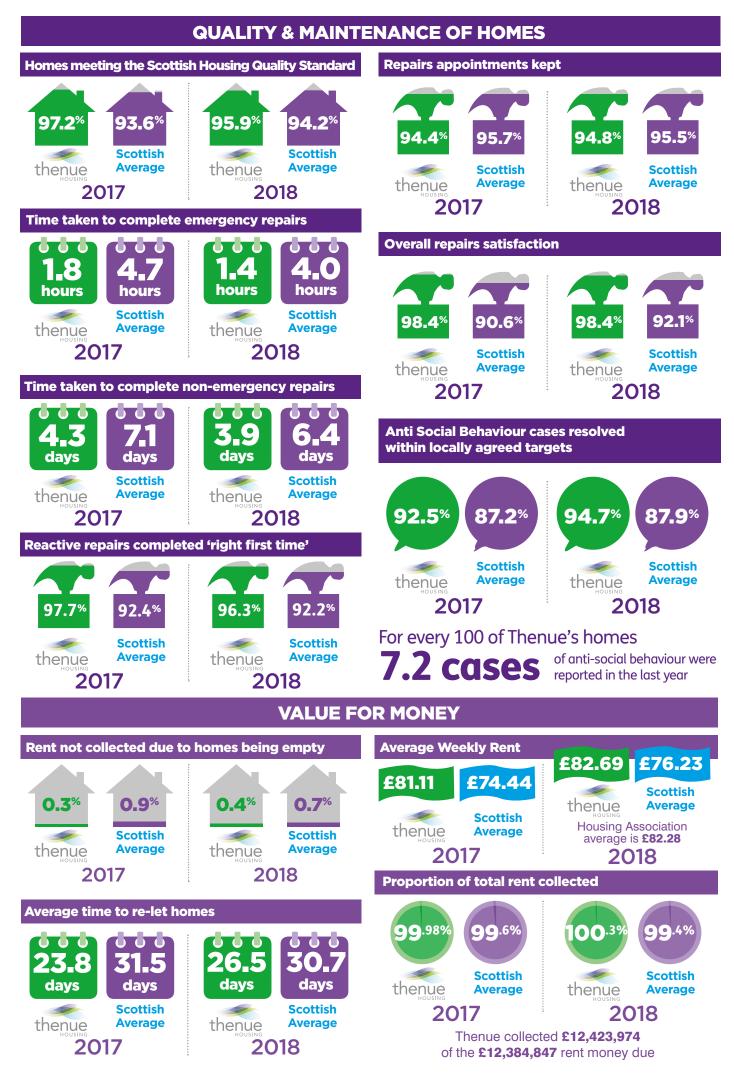

The information below shows not only how we compare to the Scottish average, but also how we compare to last year.

| Area                              | Total<br>Stock |  |
|-----------------------------------|----------------|--|
| Baillieston                       | 19             |  |
| Blackhill                         | 123            |  |
| Cranhill                          | 282            |  |
| Castlemilk                        | 322            |  |
| Bridgeton                         | 1042           |  |
| Glasgow Cross                     | 54             |  |
| Calton                            | 663            |  |
| Scotstoun                         | 13             |  |
| Dalmarnock                        | 325            |  |
| Supported Housing – Various Areas |                |  |
| Total                             | 2856           |  |